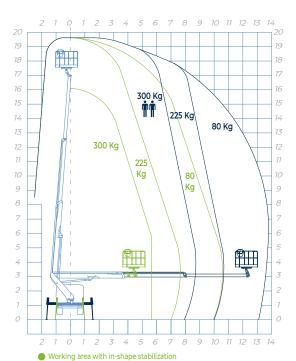

#### **WORKING DIAGRAM**

### **DATA SHEET**

OUTRIGGERS

19,6 mt

17,6 mt

13,9 mt

300 kg

Automatic HE+H

**BASKET HEIGHT** 

MAX OUTREACH

CAPACITY LOAD

**BASKET SIZE** 

CONTROLS

Electric

700°

GVW 3,5 ton

1400 x 700 x 1100 mm

TURRET ROTATION

WORKING HEIGHT

- Aluminum Basket: 1400 x 700 x 1100 mm
- Hydraulic basket rotation 90 + 90
- Turret rotation 700°
- Pipes and hoses inside the booms
- **Automatic closing**
- Automatic SPEED stabilization from the basket and from the ground
- HE + H vertical outriggers
  Proportional electrohydraulic controls with regulation of the speed of all movements
- Electronic safe system CAN BUS
- 4 plates to stand on the ground
- Socket 230V and 12V in the basket
- Possibility of simultaneous movements
- Automatic regulation of engine revolutions Cataphoresis treatment with power coating
- Aerial part centering light on the basket
- · Automatic motor speed adjustment