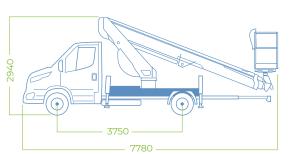

#### **WORKING DIAGRAM**

### **DATA SHEET**

OUTRIGGERS

19,6 mt

17,6 mt

13,9 mt

300 kg

Automatic HE+H

**BASKET HEIGHT** 

MAX OUTREACH

CAPACITY LOAD

**BASKET SIZE** 

CONTROLS

Electric

700°

GVW 3,5 ton

1400 x 700 x 1100 mm

TURRET ROTATION

WORKING HEIGHT

- Aluminum Basket: 1400 x 700 x 1100 mm
- Hydraulic basket rotation 90 + 90
- Turret rotation 700°
- Pipes and hoses inside the booms
- **Automatic closing**
- Automatic SPEED stabilization from the basket and from the ground
- HE + H vertical outriggers
  Proportional electrohydraulic controls with regulation of the speed of all movements
- Electronic safe system CAN BUS
- 4 plates to stand on the ground
- Socket 230V and 12V in the basket
- Possibility of simultaneous movements
- Automatic regulation of engine revolutions Cataphoresis treatment with power coating
- Aerial part centering light on the basket
- · Automatic motor speed adjustment