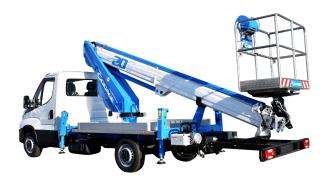

#### **WORKING DIAGRAM**











## A high-performance telescopic platform

#### STANDARD ACCESSORIES

### A AUTOMATIC STABILIZATION

The "SPEED" function is a new solution present in Socage's Aerial Working Platforms on Chassis. It brings great advantages including increasing safety and facilitating the correct use of the necessary stablization maneuver to start working. With a single button, even from the basket, it allows to obtain stabilization in a safe, simple and fast way, quickly overcoming the irregularities of the ground.

### **DATA SHEET**

OUTRIGGERS

19,6 mt

17,6 mt

13,9 mt

300 kg

Automatic HE+H

**BASKET HEIGHT** 

MAX OUTREACH

CAPACITY LOAD

**BASKET SIZE** 

CONTROLS

Electric

700°

GVW 3,5 ton

1400 x 700 x 1100 mm

TURRET ROTATION

WORKING HEIGHT

- Aluminum B