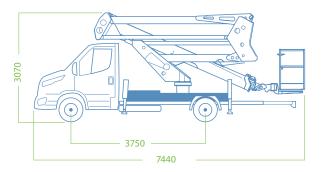

**WORKING DIAGRAM** 

**BASKET SIZE** 

9 m

**OUTRIGGERS** Vertical H+H

19.6 m

**WORKING HEIGHT** 

**BASKET HEIGHT** 

MAX OUTREACH

1400 x 700 x 1100 mm

**CONTROLS** Electric

**TURRET ROTATION** 700°

GVW 3,5 ton