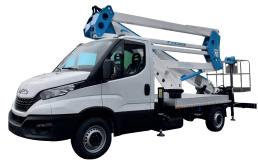

**BASKET SIZE** 

9 m

**OUTRIGGERS** Vertical H+H

19.6 m

**WORKING HEIGHT** 

**BASKET HEIGHT** 

MAX OUTREACH

1400 x 700 x 1100 mm

**CONTROLS** Electric

**TURRET ROTATION** 700°

GVW 3,5 ton