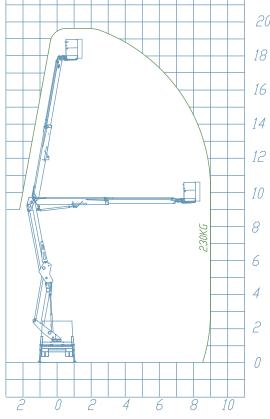

**WORKING DIAGRAM** 

**BASKET SIZE** 

9 m

**OUTRIGGERS** Vertical H+H

19.6 m

**WORKING HEIGHT** 

**BASKET HEIGHT** 

MAX OUTREACH

1400 x 700 x 1100 mm

**CONTROLS** Electric

**TURRET ROTATION** 700°

GVW 3,5 ton