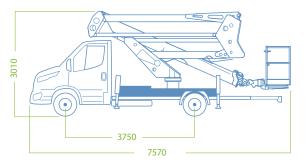

### **WORKING DIAGRAM**

**OUTRIGGERS** 

Vertical H+H

WORKING HEIGHT

23,6 mt

**BASKET HEIGHT** 

21,6 mt

MAX OUTREACH

12,7 mt

**BASKET LOAD CAPACITY** 

230 kg

**BASKET SIZE** 

1400 x 700 x 1100 mm

**CONTROLS** 

Electric

**TURRET ROTATION** 

GVW

3,5 ton