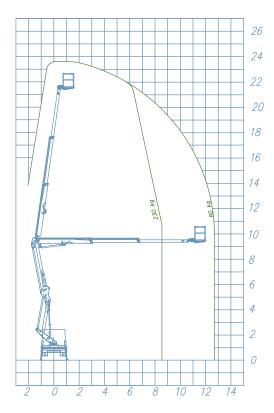

### **WORKING DIAGRAM**

**OUTRIGGERS** 

Vertical H+H

WORKING HEIGHT

23,6 mt

**BASKET HEIGHT** 

21,6 mt

MAX OUTREACH

12,7 mt

**BASKET LOAD CAPACITY** 

230 kg

**BASKET SIZE** 

1400 x 700 x 1100 mm

**CONTROLS** 

Electric

**TURRET ROTATION** 

GVW

3,5 ton