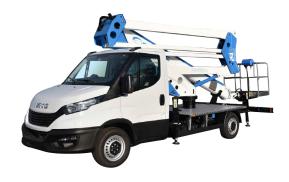

### **WORKING DIAGRAM**





**OUTRIGGERS** 

Vertical H+H



WORKING HEIGHT

23,6 mt



**BASKET HEIGHT** 

21,6 mt



MAX OUTREACH

12,7 mt



**BASKET LOAD CAPACITY** 

230 kg



**BASKET SIZE** 

1400 x 700 x 1100 mm



**CONTROLS** 

Electric



**TURRET ROTATION** 





GVW

3,5 ton





# A record articulated platform

## STANDARD ACCESSORIES



The **SPEED** function is a new solution present in Socage's Aerial Working Platforms on Chassis. It brings great advantages including increasing safety and facilitating the correct use of the necessary stablization maneuver to start working. With a single button, even from the basket, it allows to obtain stabilization in a safe, simple and fast way, quickly overcoming the irregularities of the ground.



- Aluminum Basket: 1400 x 700 x 11