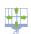

### **WORKING DIAGRAM**

**OUTRIGGERS** 

Vertical H+H

WORKING HEIGHT

23,6 mt

**BASKET HEIGHT** 

21,6 mt

MAX OUTREACH

12,7 mt

**BASKET LOAD CAPACITY** 

230 kg

**BASKET SIZE** 

1400 x 700 x 1100 mm

**CONTROLS** 

Electric

**TURRET ROTATION** 

GVW

3,5 ton