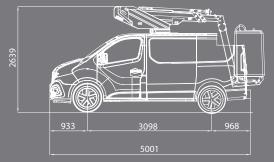

10.5m

# AERIAL PLATFORM MOUNTED ON CUTAWAY VAN





Kunze GmbH +49 8062 726110 https://www.kunze-buehnen.com/ Hermann-Oberth-Straße 3 D- 83052 Bruckmühl Germany



# **K20L TELESCOPIC AERIAL PLATFORM** mounted on cutaway van

۲



## **VEHICULE DRAWING**



#### STANDARD SPECIFICATIONS

- Engine start and stop from basket
- Independant emergency electric pump with all the features in the basket for maximum security
   Proportional controls on all movements
- Secure acess to the working platform
- Hoses and cables are inside the boom structure for maximum protection
   Aluminium boom for optimum stability

### **AERIAL PLATFORM OPTIONS**

- Signaling devises (triflash, 2 flashing lights, reflective strips)
- 220V electric soket in the basket
- Reinforced suspensions
  Fully opening insulating baasket
  Custom fitting out of vehicules

- Side ladder rack
   Green Pack : the platform can be operated with the van engine turned off

For more platforms options, please contact us before order







**DEMONSTRATION ON DEMAND** 

**POSSIBLE TYPES O