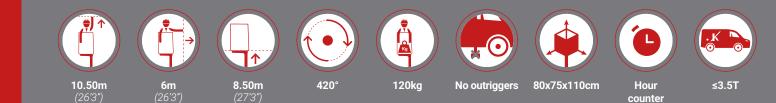

10.5m

#### STANDARD SPECIFICATIONS

- Engine start and stop from basket
- Independant emergency electric pump with all the features in the basket for maximum security
   Proportional controls on all movements
- Secure acess to the working platform
- Hoses and cables are inside the boom structure for maximum protection
   Aluminium boom for optimum stability