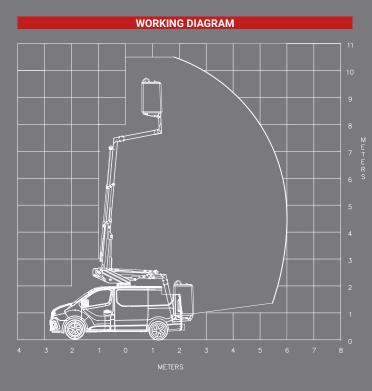

10.5m

# AERIAL PLATFORM MOUNTED ON CUTAWAY VAN





Kunze GmbH +49 8062 726110 https://www.kunze-buehnen.com/ Hermann-Oberth-Straße 3 D- 83052 Bruckmühl Germany



# **K20L TELESCOPIC AERIAL PLATFORM** mounted on cutaway van

۲



## **VEHICULE DRAWING**



#### STANDARD SPECIFICATIONS

- Engine start and stop from basket
- Independant emergency electric pump with all the features in the basket for maximum security
   Proportional controls on all movements
- Secure acess to the working platform
- Hoses and cables are inside the boom structure for maximum protection
   Aluminium boom for optimum stability

### **AERIAL PLATFORM OPTIONS**

- Signaling devises (triflash, 2 flashing lights, reflective strips)
- 220V electric soket in the basket
- Reinforced suspensions
  Fully opening insulating baasket
  Custom fitting out of vehicules

- Side ladder rack
   Green Pack : the platform can be operated with the van engine turned off

For more platforms options, please contact us before order







**DEMONSTRATION ON DE