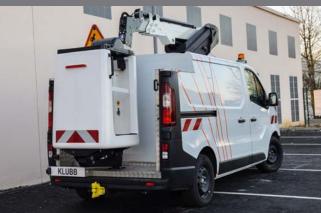

# **K20L TELESCOPIC AERIAL PLATFORM** mounted on cutaway van

۲

## **VEHICULE DRAWING**