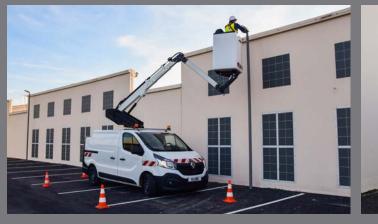

unted on cutaway van

۲



## **VEHICULE DRAWING**



#### STANDARD SPECIFICATIONS

- Engine start and stop from basket
- Independant emergency electric pump with all the features in the basket for maximum security
   Proportional controls on all movements
- Secure acess to the working platform
- Hoses and cables are inside the boom structure for maximum protection
   Aluminium boom for optimum stability

### **AERIAL PLATFORM OPTIONS**

- Signaling devises (triflash, 2 flashing lights, reflective strips)
- 220V electric soket in the basket
- Reinforced suspensions
  Fully opening insulating baasket
  Custom fitting out of vehicules

- Side ladder rack
   Green Pack : the platform can be operated with the van engine turned off

For more platforms options, please contact us before order







**DEMONSTRATION ON DEMAND** 

**POSSIBLE TYPES OF VEHICLES** 

• RENAULT TRAFIC

For vehicles options, please contact us before