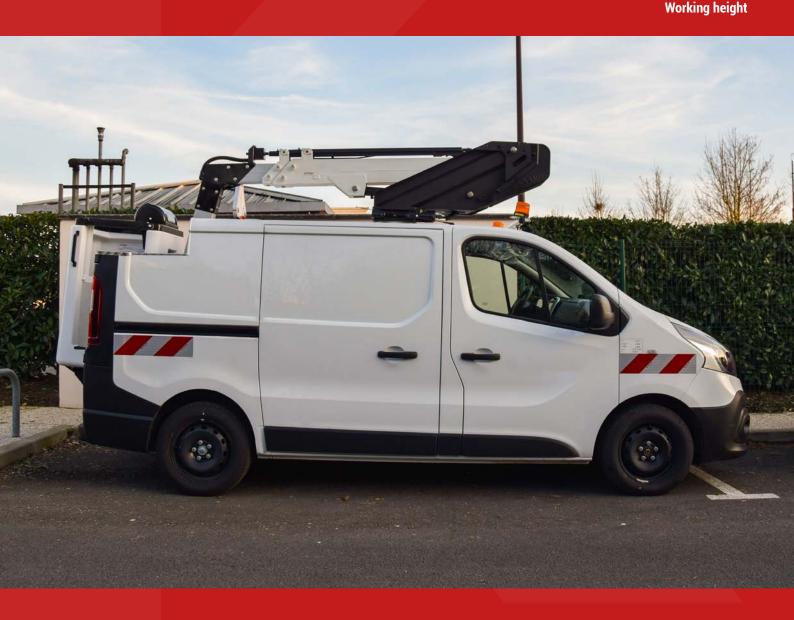

# **K20L TELESCOPIC AERIAL PLATFORM** mounted on cutaway van

۲

## **VEHICULE DRAWING**

• RENAULT TRAFIC

For vehicles options, please contact us before