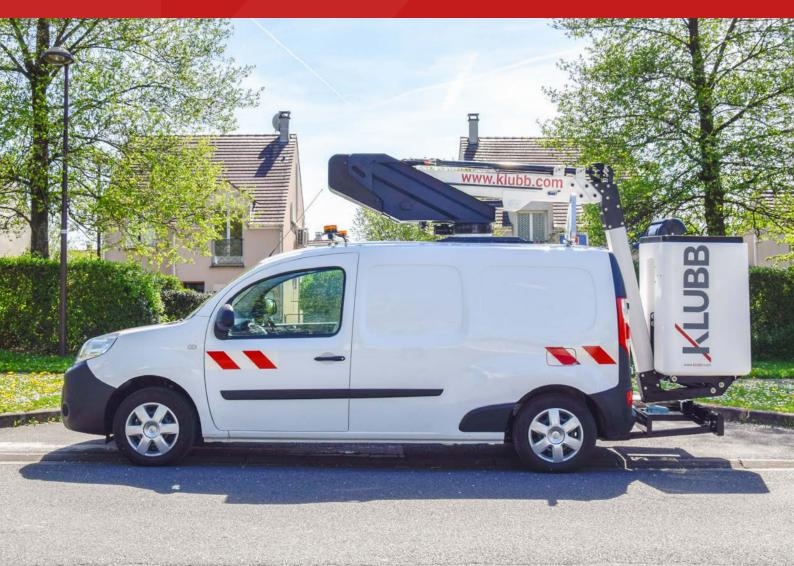

# AERIAL PLATFORM MOUNTED ON RENAULT KANGOO







Kunze GmbH +49 8062 726110 https://www.kunze-buehnen.com/ Hermann-Oberth-Straße 3 D-83052 Bruckmühl Germany







## **K20 TELESCOPIC AERIAL PLATFORM**

### mounted on van





#### **VEHICLE DRAWING**



#### STANDARD SPECIFICATIONS

- Engine start and stop from basket
- Independent emergency manual pump with all the features in the basket for maximum security
- Proportional controls
- Secure access to the working platform
- Hoses and cables are inside the boom structure for maximum protection
- Aluminium boom for optimum stability

#### **AERIAL PLATFORM OPTIONS**

- Signalling devices (triflash, 2 flashing lights, reflective strips)
- 220V electric socket in the basket

- Reinforced suspensionsFully opening insulated basketCustom fitting out of vehicles

- Side ladder rack
  Rotati