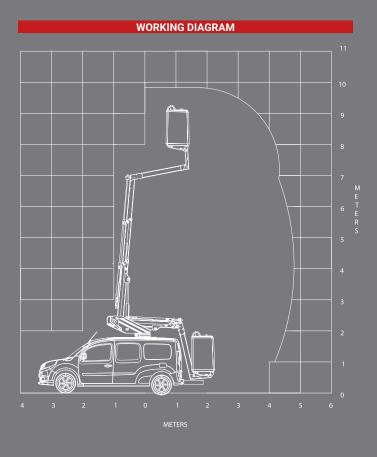

# AERIAL PLATFORM MOUNTED ON RENAULT KANGOO







Kunze GmbH +49 8062 726110 https://www.kunze-buehnen.com/ Hermann-Oberth-Straße 3 D-83052 Bruckmühl Germany







## **K20 TELESCOPIC AERIAL PLATFORM**

### mounted on van





#### **VEHICLE DRAWING**



#### STANDARD SPECIFICATIONS

- Engine start and stop from basket
- Independent emergency manual pump with all the features in the basket for maximum security
- Proportional controls
- Secure access to the working platform
- Hoses and cables are inside the boom structure for maximum protection
- Aluminium boom for optimum stability

#### **AERIAL PLATFORM OPTIONS**

- Signalling devices (triflash, 2 flashing lights, reflective strips)
- 220V electric socket in the basket

- Reinforced suspensionsFully opening insulated basketCustom fitting out of vehicles

- Side ladder rack
  Rotating basket
  Green Pack: the platform can be operated with the van engine turned off

For more platform options, please contact us before ordering











120kg





No outrigger