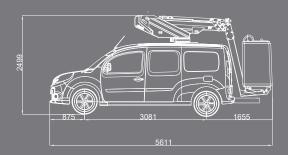

# AERIAL PLATFORM MOUNTED ON RENAULT KANGOO







Kunze GmbH +49 8062 726110 https://www.kunze-buehnen.com/ Hermann-Oberth-Straße 3 D-83052 Bruckmühl Germany







## **K20 TELESCOPIC AERIAL PLATFORM**

### mounted on van





#### **VEHICLE DRAWING**



#### STANDARD SPECIFICATIONS

- Engine start and stop from basket
- Independent emergency manual pump with all the features in the basket for maximum security
- Proportional controls
- Secure access to the working platform
- Hoses and cables are inside the boom structure for maximum protection
- Aluminium boom for optimum stability

#### **AERIAL PLATFORM OPTIONS**

- Signalling devices (triflash, 2 flashing lights, reflective strips)
- 220V electric socket in the basket

- Reinforced suspensionsFully opening insulated basketCustom fitting out of vehicles

- Side ladder rack
  Rotating basket
  Green Pack: the platform can be operated with the van engine turned off

For more platform options, please contact us before ordering











120kg





No outriggers 80 x 75 x 110cm



counter