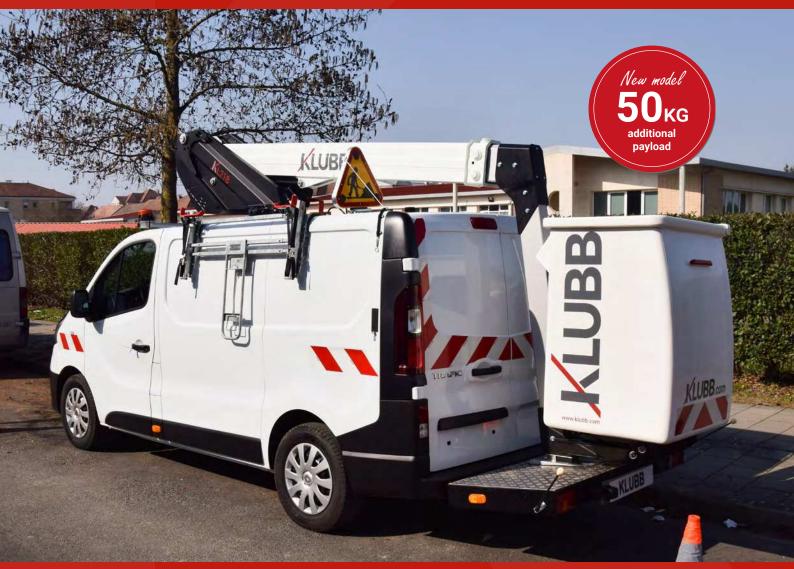

# | AERIAL PLATFORM | MOUNTED ON VAN







Kunze GmbH +49 8062 726110 https://www.kunze-buehnen.com/ Hermann-Oberth-Straße 3 D- 83052 Bruckmühl Germany







## **KL21B TELESCOPIC AERIAL PLATFORM**

### mounted on van





#### **VEHICULE DRAWING**



#### STANDARD SPECIFICATIONS

- Engine start and stop from basket
- Independent emergency electric pump with all the features in the basket for maximum security

- Proportional controls
  Secure access to the working platform
  Hoses and cables are inside the boom structure for maximum protection
- Aluminium boom for optimum stability

#### **AERIAL PLATFORM OPTIONS**

- Signalling devices (triflash, 2 flashing lights, reflective strips)
  220V electric socket in the basket
  Reinforced suspensions
  Fully opening insulated basket
  Custom fitting out of vehicles
  Side ladder ra