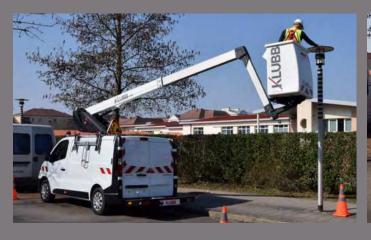

## **KL21B TELESCOPIC AERIAL PLATFORM**

### mounted on van

#### STANDARD SPECIFICATIONS

- Engine start and stop from basket
- Independent emergency electric pump with all the features in the basket for maximum security

- Proportional controls
  Secure access to the working platform
  Hoses and cables are inside the boom structure for maximum protection
- Aluminium boom for optimum stability