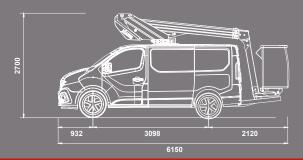

# | AERIAL PLATFORM | MOUNTED ON VAN







Kunze GmbH +49 8062 726110 https://www.kunze-buehnen.com/ Hermann-Oberth-Straße 3 D- 83052 Bruckmühl Germany







## **KL21B TELESCOPIC AERIAL PLATFORM**

### mounted on van





#### **VEHICULE DRAWING**



#### STANDARD SPECIFICATIONS

- Engine start and stop from basket
- Independent emergency electric pump with all the features in the basket for maximum security

- Proportional controls
  Secure access to the working platform
  Hoses and cables are inside the boom structure for maximum protection
- Aluminium boom for optimum stability

#### **AERIAL PLATFORM OPTIONS**

- Signalling devices (triflash, 2 flashing lights, reflective strips)
  220V electric socket in the basket
  Reinforced suspensions
  Fully opening insulated basket
  Custom fitting out of vehicles
  Side ladder rack

- Fibre optic kit (hatch + solder support)
  Green Pack: the platform can be operated with the van engine turned off

For more platform options, please contact us before ordering













120kg





No ou