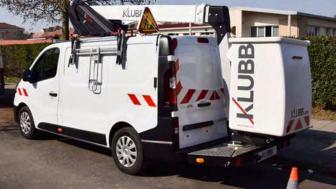

## **KL21B TELESCOPIC AERIAL PLATFORM**

### mounted on van

#### **POSSIBLE TYPES OF VEHICLES**

- RENAULT TRAFIC L1H1 PEUGEOT EXPERT L2H1

**DEMONSTRATION ON DEMAND**