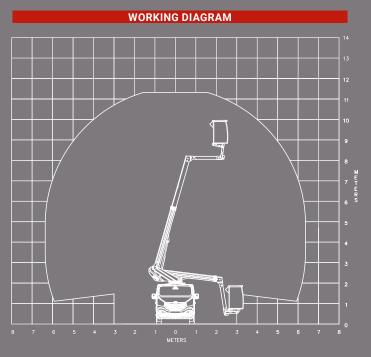

# | AERIAL PLATFORM | MOUNTED ON VAN







Kunze GmbH +49 8062 726110 https://www.kunze-buehnen.com/ Hermann-Oberth-Straße 3 D- 83052 Bruckmühl Germany







## **KL21B TELESCOPIC AERIAL PLATFORM**

### mounted on van





#### **VEHICULE DRAWING**



#### STANDARD SPECIFICATIONS

- Engine start and stop from basket
- Independent emergency electric pump with all the features in the basket for maximum security

- Proportional controls
  Secure access to the working platform
  Hoses and cables are inside the boom structure for maximum protection
- Aluminium boom for optimum stability

#### **AERIAL PLATFORM OPTIONS**

- Signalling devices (triflash, 2 flashing lights, reflective strips)
  220V electric socket in the basket
  Reinforced suspensions
  Fully opening insulated basket
  Custom fitting out of vehicles
  Side ladder rack

- Fibre optic kit (hatch + solder support)
  Green Pack: the platform can be operated with the van engine turned off

For more platform options, please contact us before ordering