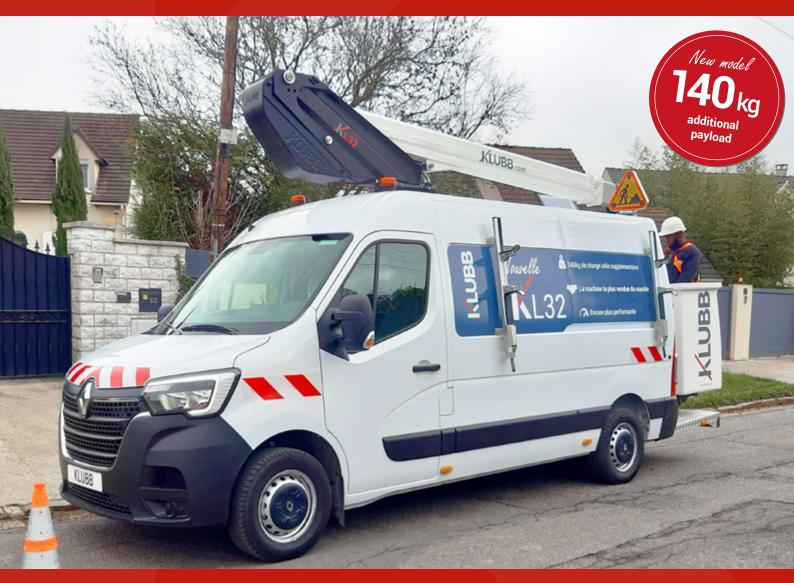

#### STANDARD SPECIFICATIONS

- 140kg additional payload compared to previous model
- Engine start and stop from basket
  Independant emergency electric pump with all the features in the basket for maximum security
- Proportional controls on all movements
- Secure acess to the working platform
   Hoses and cables are inside the boom structure for maximum protection
   Aluminium boom for optimum stability