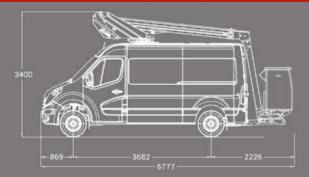

# AERIAL PLATFORM MOUNTED ON VAN







Kunze GmbH +49 8062 726110 https://www.kunze-buehnen.com/ Hermann-Oberth-Straße 3 D-83052 Bruckmühl Germany







## KL32 TELESCOPIC AERIAL PLATFORM

### mounted on van



#### **WORKING DIAGRAM**



#### **VEHICLE DRAWING**



#### STANDARD SPECIFICATIONS

- 140kg additional payload compared to previous model
- Engine start and stop from basket
  Independant emergency electric pump with all the features in the basket for maximum security
- Proportional controls on all movements
- Secure acess to the working platform
   Hoses and cables are inside the boom structure for maximum protection
   Aluminium boom for optimum stability

#### **AERIAL PLATFORM OPTIONS**

- \*2 men basket (200kg) with outriggers
- Signaling devises (triflash, 2 flashing lights, reflective strips)220V electric soket in the basket
- Trailer hook
- Reinforced suspensions
- Fully opening insulating baasketCustom fitting out of vehicules
- Side ladder rack
- Rotating basket
- Green Pack: the platform can be operated with the van engine turned