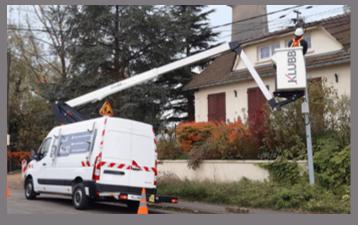

th all the features in the basket for maximum security
- Proportional controls on all movements
- Secure acess to the working platform
   Hoses and cables are inside the boom structure for maximum protection
   Aluminium boom for optimum stability

#### **AERIAL PLATFORM OPTIONS**

- \*2 men basket (200kg) with outriggers
- Signaling devises (triflash, 2 flashing lights, reflective strips)220V electric soket in the basket
- Trailer hook
- Reinforced suspensions
- Fully opening insulating baasketCustom fitting out of vehicules
- Side ladder rack
- Rotating basket
- Green Pack: the platform can be operated with the van engine turned off

For more platforms options, please contact us before order















**No outriggers 86 x 72 x 110cm** \*2 outriggers \*125 x 75 x 110cm



counter





#### **POSSIBLE TYPES OF VEHICLES**

- RENAULT MASTER L2H2 OPEL MOVANO L2H2
- NISSAN NV4<u>00 L2H2</u> • CITROEN JUMPER L2H2
- IVECO DAILY (wheelbase 3520)

- PEUGEOT BOXER L2H2
  MERCEDES SPRINTER (wheelbase 3665)
  VOLKSWAGEN CRAFTER (wheelbase 3640)
- FORD TRANSIT L2H2
- FIAT DUCATO MH2



DEMONSTRATION ON DEMAND