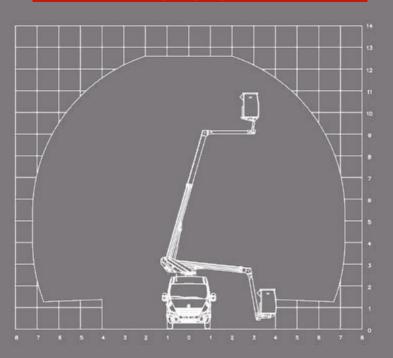

# AERIAL PLATFORM MOUNTED ON VAN







Kunze GmbH +49 8062 726110 https://www.kunze-buehnen.com/ Hermann-Oberth-Straße 3 D-83052 Bruckmühl Germany







## KL32 TELESCOPIC AERIAL PLATFORM

### mounted on van



#### **WORKING DIAGRAM**



#### **VEHICLE DRAWING**



#### STANDARD SPECIFICATIONS

- 140kg additional payload compared to previous model
- Engine start and stop from basket
  Independant emergency electric pump with all the features in the basket for maximum security
- Proportional controls on all movements
- Secure acess to the working platform
   Hoses and cables are inside the boom structure for maximum protection
   Aluminium boom for optimum stability

#### **AERIAL PLATFORM OPTIONS**

- \*2 men basket (200kg) with outriggers
- Signaling devises (triflash, 2 flashing lights, reflective strips)220V electric soket in the basket
- Trailer hook
- Reinforced suspensions
- Fully opening insulating baasketCustom fitting out of vehicules
- Side ladder rack
- Rotating basket
- Green Pack: the platform can be operate