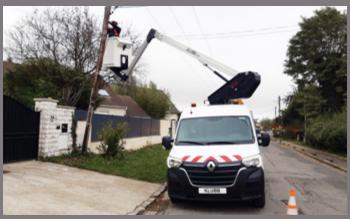

asket (200kg) with outriggers
- Signaling devises (triflash, 2 flashing lights, reflective strips)220V electric soket in the basket
- Trailer hook
- Reinforced suspensions
- Fully opening insulating baasketCustom fitting out of vehicules
- Side ladder rack
- Rotating basket
- Green Pack: the platform can be operated with the van engine turned off

For more platforms options, please contact us before order















**No outriggers 86 x 72 x 110cm** \*2 outriggers \*125 x 75 x 110cm



counter





#### **POSSIBLE TYPES OF VEHICLES**

- RENAULT MASTER L2H2 OPEL MOVANO L2H2
- NISSAN NV4<u>00 L2H2</u> • CITROEN JUMPER L2H2
- IVECO DAILY (wheelbase 3520)

- PEUGEOT BOXER L2H2
  MERCEDES SPRINTER (wheelbase 3665)
  VOLKSWAGEN CRAFTER (wheelbase 3640)
- FORD TRANSIT L2H2
- FIAT DUCATO MH2



DEMONSTRATION ON DEMAND