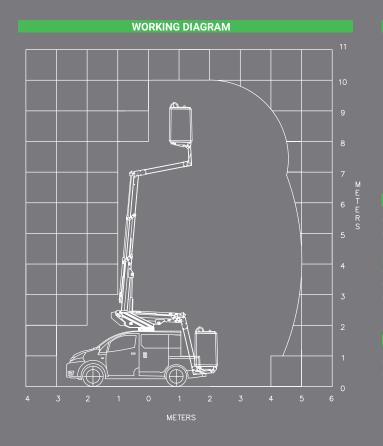

100 %

No outriggers 80 x 75 x 110cm

counter

• NISSAN e-NV200

**DEMONSTRATION ON DEMAND**