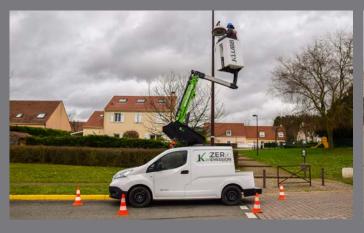

# **ELECTRIC AERIAL PLATFORM MOUNTED ON NISSAN e-NV200**

Kunze GmbH +49 8062 726110 https://www.kunze-buehnen.com/ Hermann-Oberth-Straße 3 D- 83052 Bruckmühl Germany

### **K20 TELESCOPIC AERIAL PLATFORM**

## mounted on cutaway van

100 %

No outriggers 80 x 75 x 110cm

counter

• NISSAN e-NV200

**DEMONSTRATION ON DEMAND**