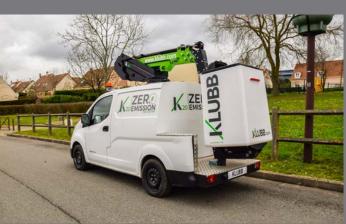

# **ELECTRIC AERIAL PLATFORM MOUNTED ON NISSAN e-NV200**

Kunze GmbH +49 8062 726110 https://www.kunze-buehnen.com/ Hermann-Oberth-Straße 3 D- 83052 Bruckmühl Germany

### **K20 TELESCOPIC AERIAL PLATFORM**

## mounted on cutaway van

#### STANDARD SPECIFICATIONS

Electropump on lithium battery

Independent emergency manual pump with all the features in the basket for maximum security
Proportional controls

Secure access to the working platform
Hoses and cables are inside the boom structure for maximum protection
Aluminium boom for optimum stability

#### **AERIAL PLATFORM OPTIONS**

Signalling devices 220V electric socket in basket Reinforced suspensions Trailer hook

Fully opening insulated basket Custom fitting out of vehicles Side ladder rack

For more platform options, please contact us before ordering