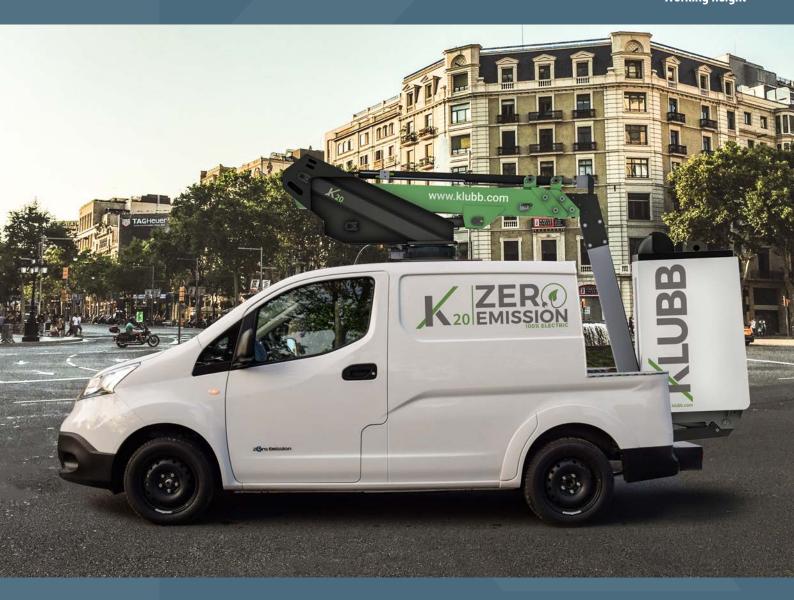

100 %

No outriggers 80 x 75 x 110cm

counter

• NISSAN e-NV200

**DEMONSTRATION ON DEMAND**