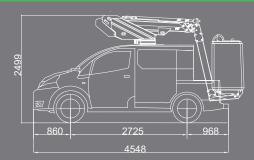

120



# **ELECTRIC AERIAL PLATFORM MOUNTED ON NISSAN e-NV200**







Kunze GmbH +49 8062 726110 https://www.kunze-buehnen.com/ Hermann-Oberth-Straße 3 D- 83052 Bruckmühl Germany







### **K20 TELESCOPIC AERIAL PLATFORM**

## mounted on cutaway van





#### **VEHICLE DRAWING**



#### STANDARD SPECIFICATIONS

Electropump on lithium battery

Independent emergency manual pump with all the features in the basket for maximum security
Proportional controls

Secure access to the working platform
Hoses and cables are inside the boom structure for maximum protection
Aluminium boom for optimum stability

#### **AERIAL PLATFORM OPTIONS**

Signalling devices 220V electric socket in basket Reinforced suspensions Trailer hook

Fully opening insulated basket Custom fitting out of vehicles Side ladder rack

For more platform options, please contact us before ordering



100 %













No outriggers 80 x 75 x 110cm



counter







• NISSAN e-NV200





**DEMONSTRATION ON DEMAND**