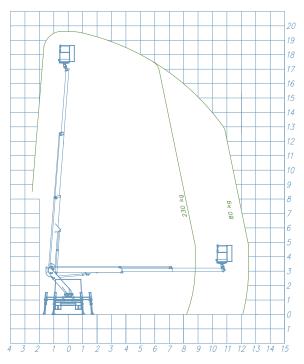

#### **WORKING DIAGRAM**

OUTRIGGERS

Extensible HE+H

**WORKING HEIGHT** 

19,6 m

**BASKET HEIGHT** 

MAX OUTREACH

12,5 m

**BASKET LOAD CAPACITY** 

230 kg

**BASKET SIZE** 

1400 x 700 x 1100 mm

**CONTROLS** 

**TURRET ROTATION** 700°

GVW

3,5 ton