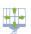

### [a] AUTOMATIC STABILIZATION

The **SPEED** function is a new solution present in Socage's Aerial Working Platforms on Chassis. It brings great advantages including increasing safety and facilitating the correct use of the ne cessary stablization maneuver to start working. With a single button, even from the basket, it allows to obtain stabilization in a safe, simple and fast way, quickly overcoming the irregularities of the ground.