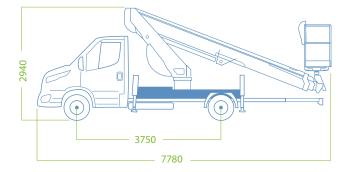

#### **WORKING DIAGRAM**

OUTRIGGERS

Extensible HE+H

**WORKING HEIGHT** 

19,6 m

**BASKET HEIGHT** 

MAX OUTREACH

12,5 m

**BASKET LOAD CAPACITY** 

230 kg

**BASKET SIZE** 

1400 x 700 x 1100 mm

**CONTROLS** 

**TURRET ROTATION** 700°

GVW

3,5 ton