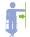

#### **WORKING DIAGRAM**

OUTRIGGERS

Extensible HE+H

**WORKING HEIGHT** 

19,6 m

**BASKET HEIGHT** 

MAX OUTREACH

12,5 m

**BASKET LOAD CAPACITY** 

230 kg

**BASKET SIZE** 

1400 x 700 x 1100 mm

**CONTROLS** 

**TURRET ROTATION** 700°

GVW

3,5 ton