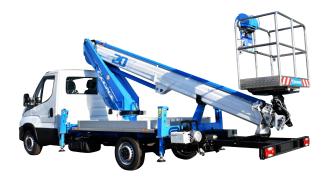

#### **WORKING DIAGRAM**





OUTRIGGERS

Extensible HE+H

**WORKING HEIGHT** 

19,6 m

**BASKET HEIGHT** 



MAX OUTREACH

12,5 m



**BASKET LOAD CAPACITY** 

230 kg



**BASKET SIZE** 

1400 x 700 x 1100 mm



**CONTROLS** 



**TURRET ROTATION** 700°



GVW

3,5 ton



# A high-performance telescopic platform

#### STANDARD ACCESSORIES

### [a] AUTOMATIC STABILIZATION

The **SPEED** function is a new solution present in Socage's Aerial Working Platforms on Chassis. It brings great advantages including increasing safety and facilitating the correct use of the ne cessary stablization maneuver to start working. With a single button, even from the basket, it allows to obtain stabilization in a safe, simple and fast way, quickly overcoming the irregularities of the ground.

# **DATA SHEET