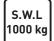

# **S1000**







## **S1000**

#### LIGHTWEIGHT AND POWERFUL

The Glass-Maxx S1000 is made for placing glass up to 1000 kg. The lifter is versatile due to its large spread and compact base unit. Unique in this type of lifter is its line shape, which allows it to be used for windows as small as 1 meter wide.

#### Features and specs:

- Usable both as spider and line-shaped lifter
- Adjustable tilt mechanism allows for easy inside glazing
- Exchangable shortened lifting arm specifically for inside glazing
- Compact to store and easy to transport using the transport trolley
- Machine weight: 85 100 kg

#### Additional options:



RADIO REMOTE CONTROL



EXCHANGABLE LIFTING ARM



TRANSPORT TROLLEY



EXCHANGABLE BATTERY







#### **Dimensions:**





### Configurations











S.W.L 1000 kg