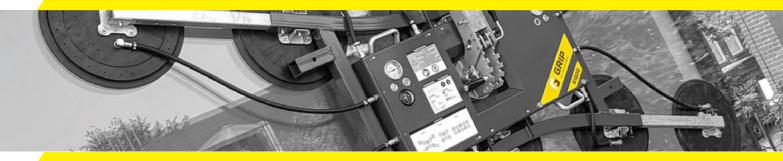

#### Features and specs:

- Usable both as spider and line-shaped lifter
- Adjustable tilt mechanism allows for easy inside glazing
- Exchangable shortened lifting arm specifically for inside glazing
- Compact to store and easy to transport using the transport trolley
- Machine weight: 85 100 kg