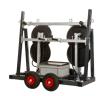

#### Features and specs:

- Usable both as spider and line-shaped lifter
- Adjustable tilt mechanism allows for easy inside glazing
- Exchangable shortened lifting arm specifically for inside glazing
- Compact to store and easy to transport using the transport trolley
- Machine weight: 85 100 kg

#### Additional options:

RADIO REMOTE CONTROL

EXCHANGABLE LIFTING ARM

TRANSPORT TROLLEY

EXCHANGABLE BATTERY