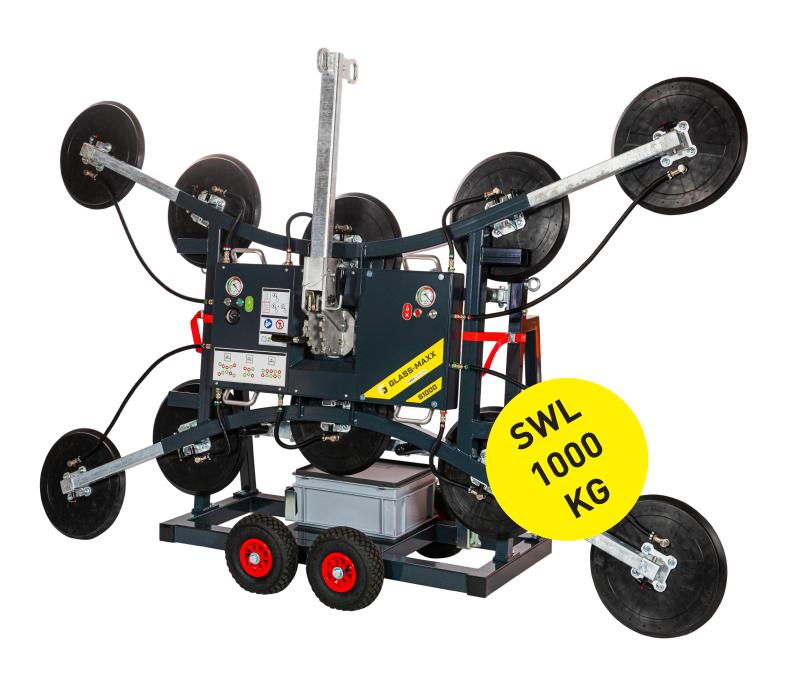

# **S1000**

## **S1000**

#### LIGHTWEIGHT AND POWERFUL

The Glass-Maxx S1000 is made for placing glass up to 1000 kg. The lifter is versatile due to its large spread and compact base unit. Unique in this type of lifter is its line shape, which allows it to be used for windows as small as 1 meter wide.

#### Features and specs:

- Usable both as spider and line-shaped lifter
- Adjustable tilt mechanism allows for easy inside glazing
- Exchangable shortened lifting arm specifically for inside glazing
- Compact to store and easy to transport using the transport trolley
- Machine weight: 85 100 kg

### Configurations

S.W.L 1000 kg