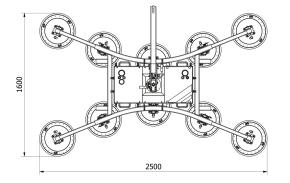

#### LIGHTWEIGHT AND POWERFUL

The Glass-Maxx S1000 is made for placing glass up to 1000 kg. The lifter is versatile due to its large spread and compact base unit. Unique in this type of lifter is its line shape, which allows it to be used for windows as small as 1 meter wide.

#### Features and specs:

- Usable both as spider and line-shaped lifter
- Adjustable tilt mechanism allows for easy inside glazing
- Exchangable shortened lifting arm specifically for inside glazing
- Compact to store and easy to transport using the transport trolley
- Machine weight: 85 100 kg

#### **Dimensions:**