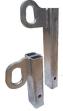

#### Features and specs:

- Usable both as spider and line-shaped lifter
- Adjustable tilt mechanism allows for easy inside glazing
- Exchangable shortened lifting arm specifically for inside glazing
- Compact to store and easy to transport using the transport trolley
- Machine weight: 85 100 kg

#### Additional options:

RADIO REMOTE CONTROL

EXCHANGABLE LIFTING ARM

TRANSPORT TROLLEY

EXCHANGABLE BATTERY