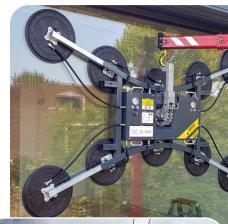

#### LIGHTWEIGHT AND POWERFUL

The Glass-Maxx S1000 is made for placing glass up to 1000 kg. The lifter is versatile due to its large spread and compact base unit. Unique in this type of lifter is its line shape, which allows it to be used for windows as small as 1 meter wide.

#### Features and specs:

- Usable both as spider and line-shaped lifter
- Adjustable tilt mechanism allows for easy inside glazing
- Exchangable shortened lifting arm specifically for inside glazing
- Compact to store and easy to transport using the transport trolley
- Machine weight: 85 100 kg