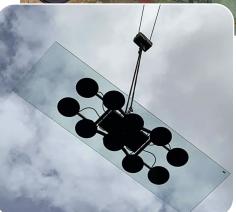

#### LIGHTWEIGHT AND POWERFUL

The Glass-Maxx S1000 is made for placing glass up to 1000 kg. The lifter is versatile due to its large spread and compact base unit. Unique in this type of lifter is its line shape, which allows it to be used for windows as small as 1 meter wide.

#### Features and specs:

- Usable both as spider and line-shaped lifter
- Adjustable tilt mechanism allows for easy inside glazing
- Exchangable shortened lifting arm specifically for inside glazing
- Compact to store and easy to transport using the transport trolley
- Machine weight: 85 100 kg