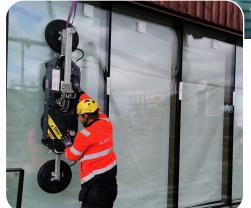

# **S800** STRONG AND VERSATILE

The Glass-Maxx S800, with its many configurations and expansion options, is suitable for the most challenging projects. Through the optional support risers and extension tubes, glazed facades, sliding doors and the largest windows can be installed easily and quickly.