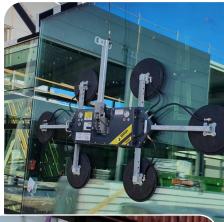

# **S800** STRONG AND VERSATILE

The Glass-Maxx S800, with its many configurations and expansion options, is suitable for the most challenging projects. Through the optional support risers and extension tubes, glazed facades, sliding doors and the largest windows can be installed easily and quickly.

#### Features and specs:

- Usable both as spider and line-shaped lifter due to the narrow main unit
- Adjustable tilt mechanism allows for easy inside glazing
- Exchangable shortened lifting arm specifically for inside glazing
- Compact to store and easy to transport using the transport trolley
- Machine weight: 65 85 kg