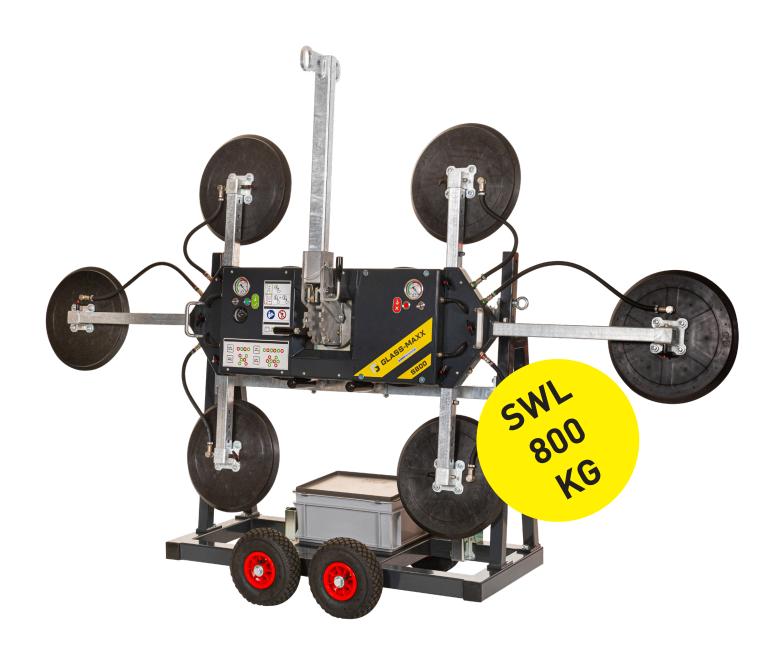

# **S800** STRONG AND VERSATILE

The Glass-Maxx S800, with its many configurations and expansion options, is suitable for the most challenging projects. Through the optional support risers and extension tubes, glazed facades, sliding doors and the largest windows can be installed easily and quickly.

#### Features and specs:

- Usable both as spider and line-shaped lifter due to the narrow main unit
- Adjustable tilt mechanism allows for easy inside glazing
- Exchangable shortened lifting arm specifically for inside glazing
- Compact to store and easy to transport using the transport trolley
- Machine weight: 65 85 kg