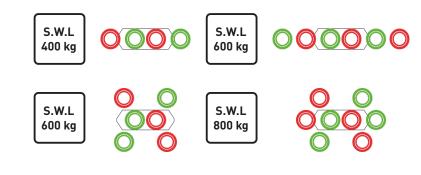

ONG AND VERSATILE

The Glass-Maxx S800, with its many configurations and expansion options, is suitable for the most challenging projects. Through the optional support risers and extension tubes, glazed facades, sliding doors and the largest windows can be installed easily and quickly.

#### Features and specs:

- Usable both as spider and line-shaped lifter due to the narrow main unit
- Adjustable tilt mechanism allows for easy inside glazing
- Exchangable shortened lifting arm specifically for inside glazing
- Compact to store and easy to transport using the transport trolley
- Machine weight: 65 85 kg

### Additional options:









TRANSPORT BOX





EXCHANGABLE BATTERY





RADIO REMOTE CONTROL

EXCHANGABLE LIFTING ARM

TRANSPORT TROLLEY



### **Dimensions:**



## Configurations