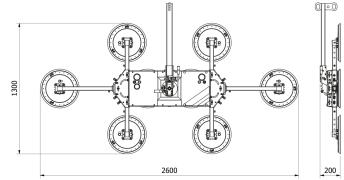

JOB



# **S800** STRONG AND VERSATILE

The Glass-Maxx S800, with its many configurations and expansion options, is suitable for the most challenging projects. Through the optional support risers and extension tubes, glazed facades, sliding doors and the largest windows can be installed easily and quickly.

#### Features and specs:

- Usable both as spider and line-shaped lifter due to the narrow main unit
- Adjustable tilt mechanism allows for easy inside glazing
- Exchangable shortened lifting arm specifically for inside glazing
- Compact to store and easy to transport using the transport trolley
- Machine weight: 65 85 kg

### Additional options:









TRANSPORT BOX





EXCHANGABLE BATTERY





RADIO REMOTE CONTROL

EXCHANGABLE LIFTING ARM

TRANSPORT TROLLEY



### **Dimensions:**



## Configurations