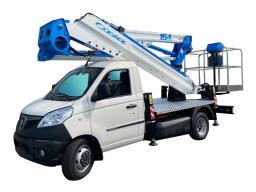

SOCAGE, AERIAL PLATFORM CONSTRUCTOR ALL OVER THE WORLD

Socage, based in Modena, Italy, produces and sells truck mounted Aerial Working Platforms all over the world. With more than 40 years of experience, Socage is among the top experienced companies in the field.

Our products are of high quality and technologically advanced. Most notably, we stand out in the market for our reliability, ease of use, and performance.

for Stein

MY

ACCESSO