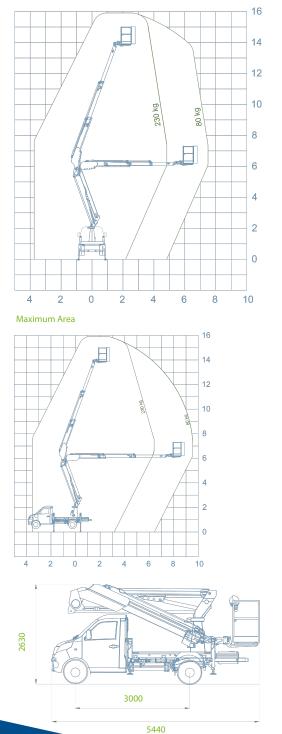

WORKING DIAGRAM

### Working Area







#### STANDARD ACCESSORIES

## [a] AUTOMATIC STABILIZATION

The SPEED function is a new solution present in Socage's Aerial Working Platforms on Chassis. It brings great advantages including increasing safety and facilitating the correct use of the necessary stablization maneuver to start working. With a single button, even from the basket, it allows to obtain stabilization in a safe, simple and fast way, quickly overcoming the irregularities of the ground.

## 🅑 DATA SHEET

- Aluminum basket: 1200 x 700 x 1100 mm
- Hydraulic basket rotation 90 + 90
- Turret rotation 700°
- Pipes and hoses inside the booms
- Automatic closing
- Automatic SPEED stabilization from the basket and from the ground
- H + H vertical outriggers
- Proportional electrohydraulic controls with
- regulation of the