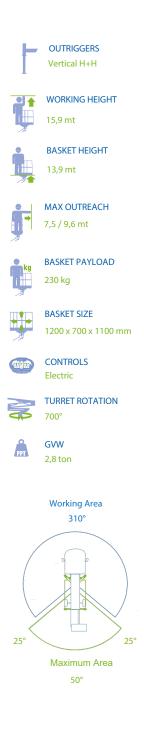

### Working Area

## 🅑 DATA SHEET

- Aluminum basket: 1200 x 700 x 1100 mm
- Hydraulic basket rotation 90 + 90
- Turret rotation 700°
- Pipes and hoses inside the booms
- Automatic closing
- Automatic SPEED stabilization from the basket and from the ground
- H + H vertical outriggers
- Proportional electrohydraulic controls with
- regulation of the speed of all movements
- Electronic safe system CAN BUS
- 4 plates to stand on the ground
- Socket 230V and 12V in the basketPossibility of simultaneous movements
- Automatic regulation of engine revolutions
- Cataphoresis treatment with powder coating
- Aerial part centering light on the basket
- Automatic motor speed adjustment
- Basket front support