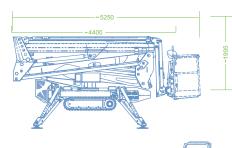

### WORKING DIAGRAM

#### **OUTRIGGERS**

Z+Z

WORKING HEIGHT

18,30 mt

**BASKET HEIGHT** 

16,30 mt

MAX OUTREACH

8,20 mt

BASKET LOAD CAPACITY

230 kg

**BASKET SIZE** 

**CONTROLS** Electric

**TURRET ROTATION** 

700°

GVW 2,5 ton

**DIMENSIONS** 2850 X 2850 MM

**BASKET ROTATION** 60° + 60°