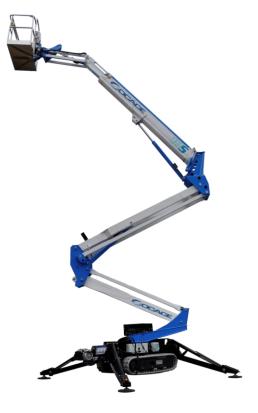

#### **OUTRIGGERS**

Z+Z

WORKING HEIGHT

18,30 mt

**BASKET HEIGHT** 

16,30 mt

MAX OUTREACH

8,20 mt

BASKET LOAD CAPACITY

230 kg

**BASKET SIZE** 

**CONTROLS** Electric

**TURRET ROTATION** 

700°

GVW 2,5 ton

**DIMENSIONS** 2850 X 2850 MM

**BASKET ROTATION** 60° + 60°