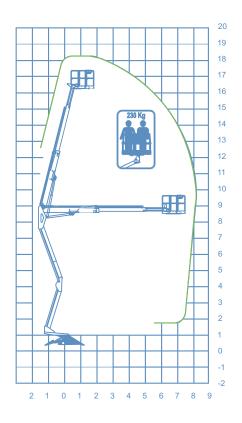

### WORKING DIAGRAM

#### **OUTRIGGERS**

Z+Z

WORKING HEIGHT

18,30 mt

**BASKET HEIGHT** 

16,30 mt

MAX OUTREACH

8,20 mt

BASKET LOAD CAPACITY

230 kg

**BASKET SIZE** 

**CONTROLS** Electric

**TURRET ROTATION** 

700°

GVW 2,5 ton

**DIMENSIONS** 2850 X 2850 MM

**BASKET ROTATION** 60° + 60°