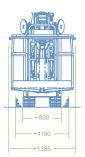

### STANDARD ACCESSORIES



# **DATA SHEET**

- Crawler hydraulically exstensible
- White antimark tracks
- Electric hour-counter
- Manual hand pump
- 230V electric socket in the basket
- Multifunction telecontrol
- Auxiliary electric pump 230V-50Hz
- Flanged holding valves
- Diesel engine

### WORKING DIAGRAM





#### **OUTRIGGERS**

Z+Z



WORKING HEIGHT

18,30 mt



**BASKET HEIGHT** 

16,30 mt



MAX OUTREACH

8,20 mt



BASKET LOAD CAPACITY

230 kg



**BASKET SIZE** 





**CONTROLS** Electric



**TURRET ROTATION** 

700°



GVW 2,5 ton



**DIMENSIONS** 2850 X 2850 MM



**BASKET ROTATION** 60° + 60°

## DIMENSIONS













# SOCAGE, AERIAL PLATFORM CONSTRUCTOR ALL OVER THE WORLD



Socage, based in Modena, Italy, produces and sells truck mounted Aerial Working Platforms all over the world. With more than 40 years of experience, Socage is among the top experienced companies in the field.

Our products are of high quality and technologically advanced. Most notably, we stand out in the market for our reliability, ease of use, and performance.







#### MY SOCAGE

From your smartphone, tablet or pc via My Socage you can:

- · Connect your platforms to Socage's software
- · Find spare parts quickly and easily
- · Request remote diagnosis via Socage Connect
- · Manage the working hours of your platforms

My Socage connects your platforms with what matters the most to you.